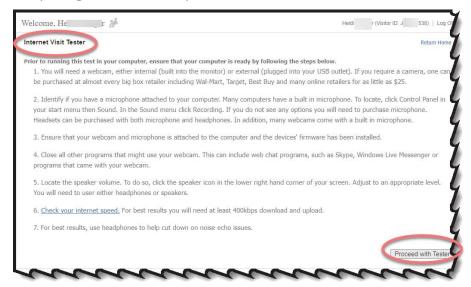

2) Read the seven steps and act where suggested. These steps can help you have a great video visit experience. After completing all actions in steps 1-7 shown below, then click Proceed with Tester.

3) Now your device is ready for an Internet Video Visit.