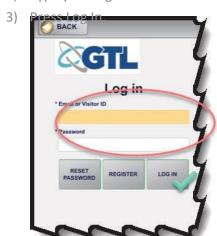

### Starting a Remote Video Visit on an iPhone

When it's time for your visit to begin, follow these steps from your iPhone.

- 1) From your iPhone, open a Safari browser and type clarkcountynv.gtlvisitme.com/app.
- 2) Type your login credentials.