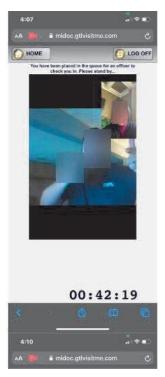

4) Click Continue and then select a language.

5) To visit, click Upcoming Visits and then select the visit. The visit starts automatically.

Here is what a visit will look like on an iPhone.