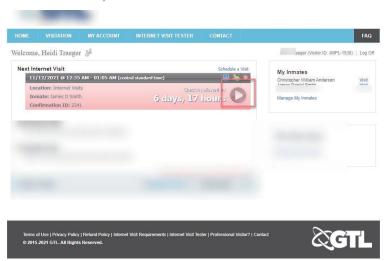

### **Starting a Remote Video Visit on a Computer**

When it's time for the visit to start, follow these steps.

1) Login to Visitor Web (https://clarkcountynv.gtlvisitme.com) and click the Play button. You can click the Play button 15 minutes prior to the start of your visit.

The visit will end exactly at the scheduled end time.