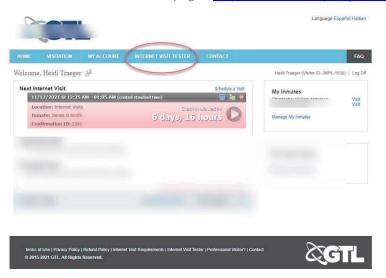

### **Conducting an Internet/Remote Video Visit**

Once you have scheduled a remote video visit, take some time before the visit to make sure your device is going to work as expected.

1) From the Visitor Web home page - https://clarkcountynv.gtlvisitme.com click the Internet Visit Tester.

### **Starting a Remote Video Visit on a Computer**

When it's time for the visit to start, follow these steps.

1) Login to Visitor Web (https://clarkcountynv.gtlvisitme.com) and click the Play button. You can click the Play button 15 minutes prior to the start of your visit.