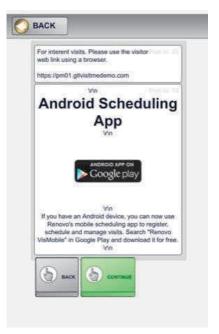

4) Click Continue and then select a language.

5) To visit, click Upcoming Visits and then select the visit. The visit starts automatically.

Here is what a visit will look like on an iPhone.